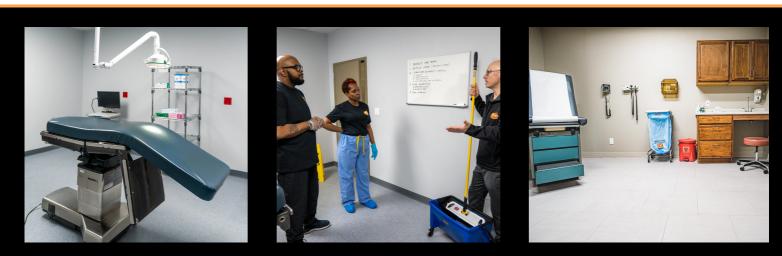

## MEDICAL CLEANING TRAINING CENTER

At Bee Line, we have built out a training suite that includes an operating room, exam room, and lavatory that mimics the dimensions, equipment, design, and functionality of a healthcare facility to prepare our cleaning force for the frontlines.

#### **Our Training Includes**

- Mock Cleaning Simulations to test knowledge around High Touch Points, chemical usage, application techniques, and sanitation competencies
- **Testing Leadership** on their knowledge of all protocols, as well as their teaching skills
- Education on High Touch Points and commonly overlooked spots throughout the medical facility
- Demonstration of Proper Personal Protective Equipment, including donning and doffing in controlled environments