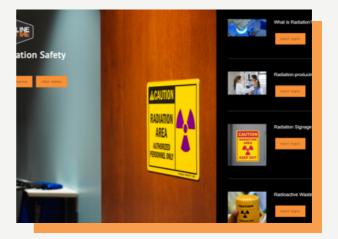

#### Learning Management System

We utilize Brainier's Learning Management System to streamline training right to our team members. Our clients have access to training records in case of Joint Commission audits.